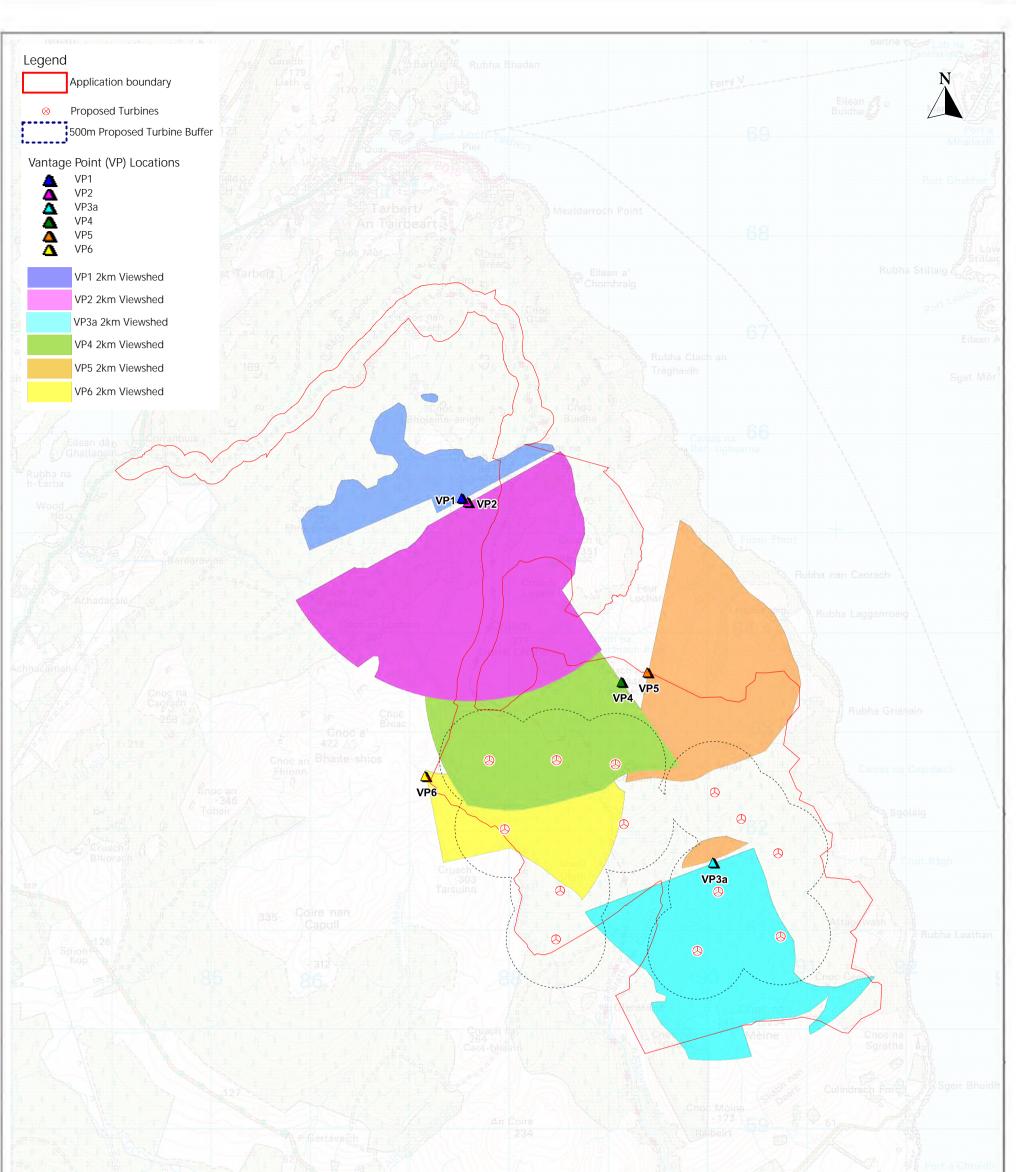

| SCOTTISHPOWER<br>RENEWABLES |            |    |                     | This map contains data from the following sources:<br>Ordnance Survey (2021)<br>@ Crown copyright. All rights reserved 2021.<br>1 licence number 010031673 | Ornith | Earraghail Renewable Energy Development<br>Ornithology            |          |                         |                                 |  |
|-----------------------------|------------|----|---------------------|------------------------------------------------------------------------------------------------------------------------------------------------------------|--------|-------------------------------------------------------------------|----------|-------------------------|---------------------------------|--|
|                             |            |    |                     |                                                                                                                                                            | Vantag | Figure 9.3a<br>Vantage Point Flight Activity Survey Plan (Year 1) |          |                         |                                 |  |
| Ļ                           |            |    |                     |                                                                                                                                                            |        | -                                                                 |          | -                       | kilometres                      |  |
| L                           | 17/12/2021 | MR | Final Issue Comment |                                                                                                                                                            |        | Date<br>17/12/2021                                                | Rev<br>A | Dwg No.<br>EHAIL-AV-001 | Datum: OSGB36<br>Projection: TM |  |
| E                           | Date       | By |                     |                                                                                                                                                            |        |                                                                   |          |                         |                                 |  |